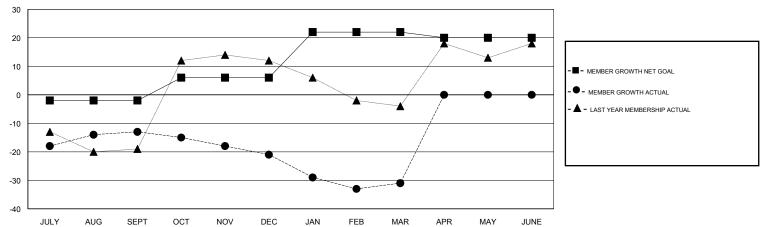

## GOALS AND ACTUAL MEMBERS CUMULATIVE

| DROPPED CLUBS: 0  DROPPED MEMBERS |         | 14 CLUBS OF 35 ADDED 1 OR MORE<br>NEW MEMBERS | GENDER DISTRIBUTION  MALE 643 (68.55%)  FEMALE 295 (31.45%)  Women Percentage Fiscal Year Goal: 40% |     |
|-----------------------------------|---------|-----------------------------------------------|-----------------------------------------------------------------------------------------------------|-----|
| DECEASED                          | 20      | CLICK HERE FOR CUMULATIVE                     | TOTAL FAMILY UNIT MEMBERS                                                                           | 244 |
| CLUB CANCELLED OTHER              | 0<br>57 | MEMBERSHIP DATA                               | FAMILY MEMBERS PAYING HALF                                                                          | 124 |
| TOTAL                             | 77      |                                               | DUES                                                                                                |     |