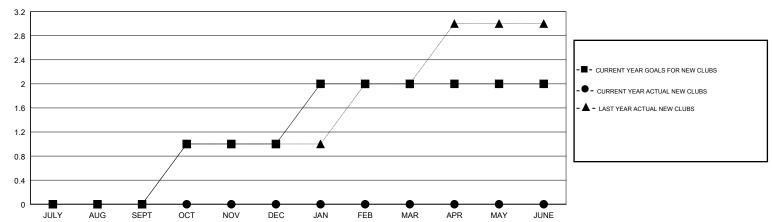

| 0             | 0         | 0             | JULY/AUG/SEPT         | -2                        | 19                      | 29                                           |
| OCT/NOV/DEC           | 1             | 0         | 0             | OCT/NOV/DEC           | 8                         | 19                      | 27                                           |
| JAN/FEB/MAR           | 1             | 0         | 0             | JAN/FEB/MAR           | 16                        | 14                      | 21                                           |
| APR/MAY/JUNE          | 0             | 0         | 0             | APR/MAY/JUNE          | -2                        | 0                       | 0                                            |

### GOALS AND ACTUAL NEW CLUBS CUMULATIVE



## GOALS AND ACTUAL MEMBERS CUMULATIVE



| DROPPED CLUBS: 0  DROPPED MEMBERS |         | 14 CLUBS OF 35 ADDED 1 OR MORE<br>NEW MEMBERS | GENDER DISTRIBUTION  MALE 643 (68.55%)  FEMALE 295 (31.45%)  Women Percentage Fiscal Year Goal: 40% |     |
|-----------------------------------|---------|-----------------------------------------------|-----------------------------------------------------------------------------------------------------|-----|
| DECEASED                          | 20      | CLICK HERE FOR CUMULATIVE                     | TOTAL FAMILY UNIT MEMBERS                                                                           | 244 |
| CLUB CANCELLED OTHER              | 0<br>57 | MEMBERSHIP DATA                               | FAMILY MEMBERS PAYING HALF